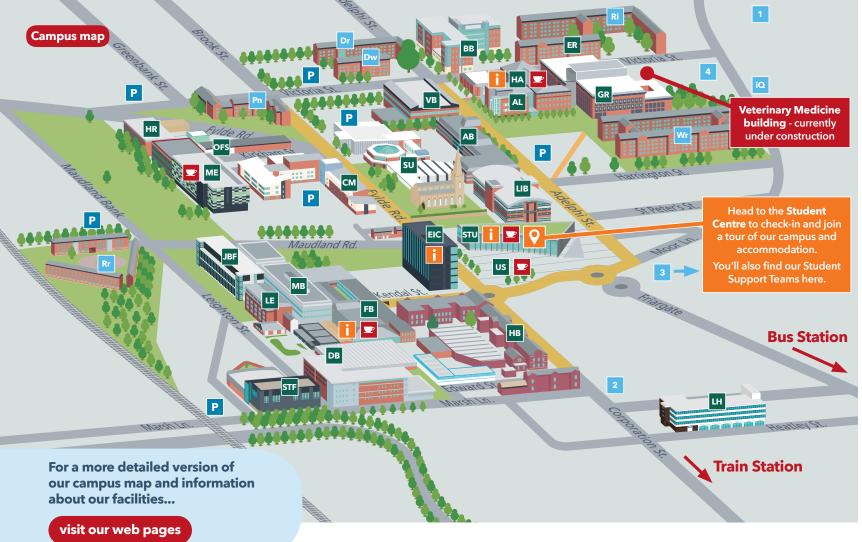

## P Car parks

- Check-in, Student Support Teams and Tours
- Complimentary refreshments
- Subject stands
- Key walking routes

## **University Accommodation**

- Dw Derwent Hall PR1 7QR
- Dr Douglas Hall PR1 7QR\*
- iQ Kopa PR1 1LR
- Pn Pendle Hall PR1 7EA\*
- Ri Ribble Hall PR1 7QS
- Rr Roeburn Hall PR2 2QQ
- wr Whitendale Hall PR1 7BG

## **Private Accommodation**

- Moor Lane Halls PR1 1JW
- 2 The Tramshed PR1 2UQ
- 3 Trinity Student Village PR1 2HF
- 4 Ribble Brook House PR1 1LJ

## **University Buildings**

- Adelphi Building
- AL Allen Building
- **BB** Brook Building
- Computing and Technology Building
- DB Darwin Building
- **ER** Eden Building
- Engineering Innovation Centre
- FB Foster Building
- **GR** Greenbank Building
- HR Hanover Building
- **HA** Harrington Building
- HB Harris Building
- JBF JB Firth Building
- LE Leighton Building
- LIB Library
- LH Livesey House
- MB Maudland Building
- ME Media Factory
- Oasis, Faith and
  Spirituality Centre
- Sir Tom Finney
  Sports Centre
- Student Centre
- Students' Union
- US University Square
- **VB** Victoria Building