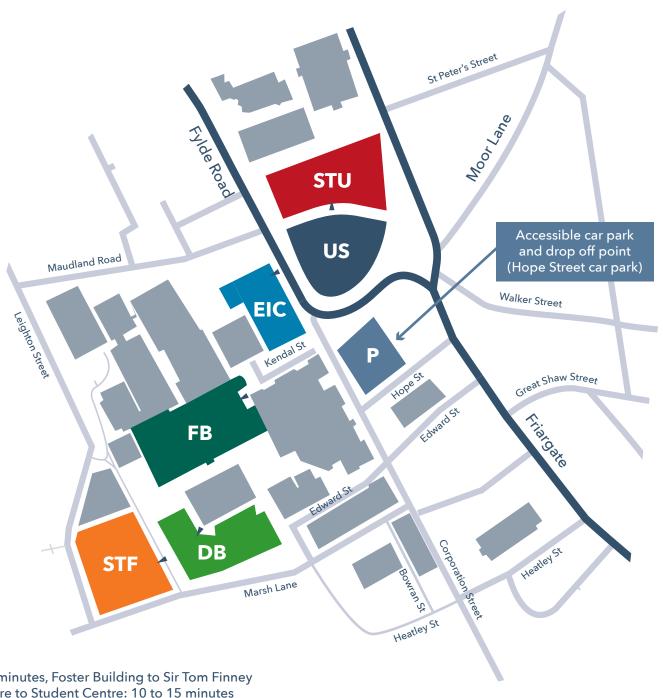

## Finding your way around Graduation

**Engineering Innovation Centre** 

**Registration and Gowning** 

FB

Foster Building

Photography and pre-ceremony hospitality

STF

Sir Tom Finney Sports Centre

**Graduation Ceremony** 

STU

**Student Centre** 

**Gown Return** 

US

**University Square** 

**Post-ceremony celebration** 

DB

Darwin Building

Live screening of ceremonies

**Entrances** 

## **Walking times:**

Engineering Innovation Centre to Foster Building: 5 to 10 minutes, Foster Building to Sir Tom Finney Sports Centre: 5 to 10 minutes, Sir Tom Finney Sports Centre to Student Centre: 10 to 15 minutes